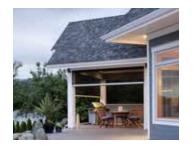

#### **BUILDING INTEGRATION**

We integrate motorized screens into every type of building material including wood, brick, stucco, natural stone and concrete.

Our dual roller application allows you to combine two motorized screens in a single pocket - providing climate control & privacy or solar shading & insect protection.

#### Recessed in archways

Recessed in columns

#### Natural stone and wood

Stucco, brick and concrete