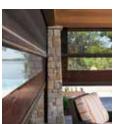

#### **BUILDING INTEGRATION**

We integrate motorized screens into every type of building material including wood, brick, stucco, natural stone and concrete.

Our dual roller application allows you to combine two motorized screens in a single pocket - providing climate control & privacy or solar shading & insect protection.

#### Natural stone and wood

Stucco, brick and concrete