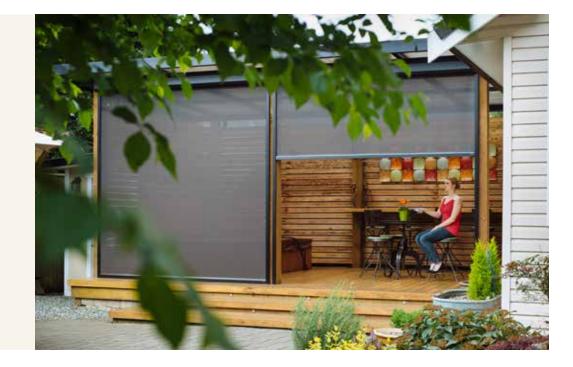

# BLENDING INDOOR AND OUTDOOR SPACES AT THE TOUCH OF A BUTTON

Phantom's retractable wall screens are motorized - appearing at the touch of a button and disappearing when you don't need them. Perfect for outdoor spaces, they give you fresh air, shade from the sun, protection from insects, climate control or privacy. They can be surface mounted or recessed into walls, columns and ceiling cavities to blend perfectly with your décor.

## Applications

Phantom's motorized screens are custom made and professionally installed to fit a wide variety of large openings including patios, porches, balconies, large picture windows, verandas, lanais, lift and slide door systems & loggias.

#### Porches

#### Balconies