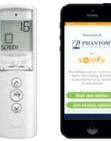

#### CONTROLS AND **AUTOMATION**

We program your motorized screens to support the way you want your living space to function. Both wall-mounted switches and hand-held remotes are available to lower or retract your screens whenever you choose. As well, some of Phantom's motorized screens come with smart functions such as advanced obstacle detection

They can be easily integrated into most home automation systems, including Lutron<sup>®</sup>, Crestron<sup>®</sup> and smartphone devices.