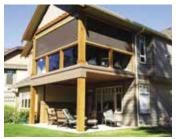

## Applications

Phantom's motorized screens are custom made and professionally installed to fit a wide variety of large openings including patios, porches, balconies, large picture windows, verandas, lanais, lift and slide door systems & loggias.

#### **FEATURES & BENEFITS**

Motorized screen - retracts vertically Expands your living space Maintains your view to the outdoors Integrates easily with home automation systems Provides climate control
Weighted slidebar
Optional sun & wind sensors
In-wall or hand-held remote controls
Various mesh, fabric & vinyl options