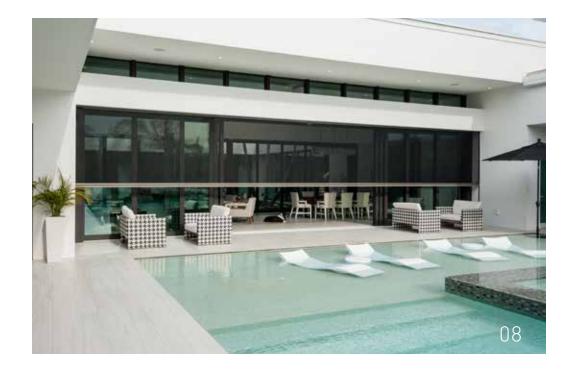

# BLENDING INDOOR AND OUTDOOR SPACES AT THE TOUCH OF A BUTTON

Phantom's retractable wall screens are motorized - appearing at the touch of a button and disappearing when you don't need them. Perfect for outdoor spaces, they give you fresh air, shade from the sun, protection from insects, climate control or privacy. They can be surface mounted or recessed into walls, columns and ceiling cavities to blend perfectly with your décor.

## Applications

Phantom's motorized screens are custom made and professionally installed to fit a wide variety of large openings including patios, porches, balconies, large picture windows, verandas, lanais, lift and slide door systems & loggias.