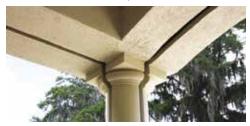

#### **BUILDING INTEGRATION**

We integrate motorized screens into every type of building material including wood, brick, stucco, natural stone and concrete.

Our dual roller application allows you to combine two motorized screens in a single pocket - providing climate control & privacy or solar shading & insect protection.

#### Recessed in archways

Recessed in columns

#### Natural stone and wood

Stucco, brick and concrete