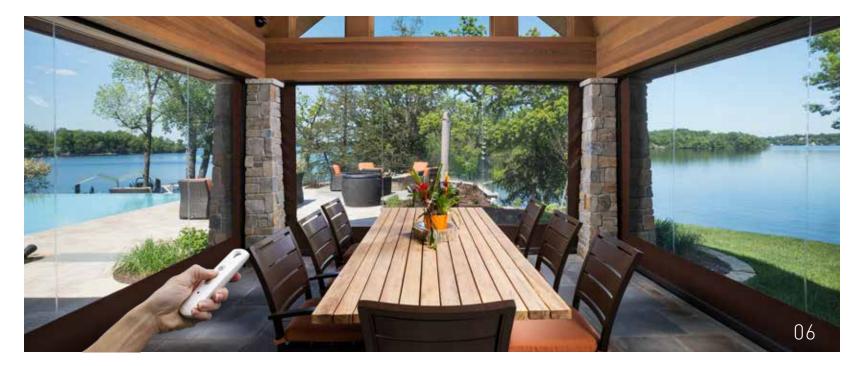

# BLENDING INDOOR AND OUTDOOR SPACES AT THE TOUCH OF A BUTTON

Phantom's retractable wall screens are motorized - appearing at the touch of a button and disappearing when you don't need them. Perfect for outdoor spaces, they give you fresh air, shade from the sun, protection from insects, climate control or privacy. They can be surface mounted or recessed into walls, columns and ceiling cavities to blend perfectly with your décor.

## Applications

Phantom's motorized screens are custom made and professionally installed to fit a wide variety of large openings including patios, porches, balconies, large picture windows, verandas, lanais, lift and slide door systems & loggias.