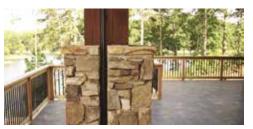

#### **BUILDING INTEGRATION**

We integrate motorized screens into every type of building material including wood, brick, stucco, natural stone and concrete.

Our dual roller application allows you to combine two motorized screens in a single pocket - providing climate control & privacy or solar shading & insect protection.

#### Natural stone and wood

Stucco, brick and concrete