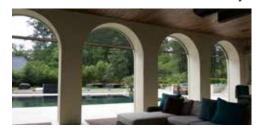

e door systems & loggias.





#### Porches



#### Balconies



#### **FEATURES & BENEFITS**

Motorized screen - retracts vertically Expands your living space Maintains your view to the outdoors Integrates easily with home automation systems Provides climate control
Weighted slidebar
Optional sun & wind sensors
In-wall or hand-held remote controls
Various mesh, fabric & vinyl options

#### **INSTALLATION OPTIONS**

Surface mount Recessed

#### **BUILDING INTEGRATION**

We integrate motorized screens into every type of building material including wood, brick, stucco, natural stone and concrete.



Our dual roller application allows you to combine two motorized screens in a single pocket - providing climate control & privacy or solar shading & insect protection.

#### Recessed in archways



Recessed in columns



#### Natural stone and wood



Stucco, brick and concrete





#### CONTROLS AND **AUTOMATION**

We program your motorized screens to support the way you want your living space to function. Both wall-mounted switches and hand-held remotes are available to lower or retract your screens whenever you choose. As well, some of Phantom's motorized screens come with smart functions such as advanced obstacle detection







Motorized screens can also be programmed to respond to the outdoor conditions of your home. For example, our sun and wind sensors lower the screens when exposed to direct sun and retract the screen into the protective housings during windy conditions.

They can be easily integrated into most home automation systems, including Lutron<sup>®</sup>, Crestr