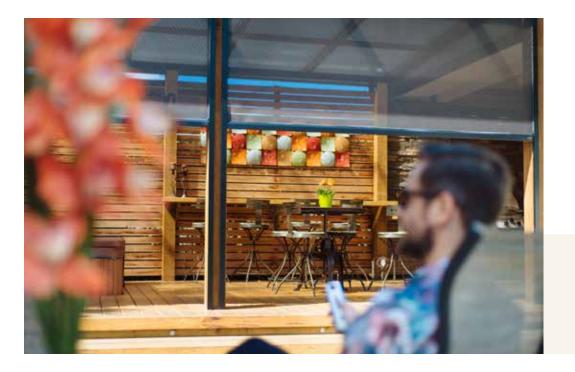

# BLENDING INDOOR AND OUTDOOR SPACES AT THE TOUCH OF A BUTTON

Phantom's retractable wall screens are motorized - appearing at the touch of a button and disappearing when you don't need them. Perfect for outdoor spaces, they give you fresh air, shade from the sun, protection from insects, climate control or privacy. They can be surface mounted or recessed into walls, columns and ceiling cavities to blend perfectly with your décor.

## Applications

Phantom's motorized screens are custom made and professionally installed to fit a wide variety of large openings including patios, porches, balconies, large picture windows, verandas, lanais, lift and slide door systems & loggias.