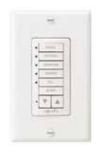

#### CONTROLS AND **AUTOMATION**

We program your motorized screens to support the way you want your living space to function. Both wall-mounted switches and hand-held remotes are available to lower or retract your screens whenever you choose. As well, some of Phantom's motorized screens come with smart functions such as advanced obstacle detection

They can be easily integrated into most home automation systems, including Lutron<sup>®</sup>, Crestron<sup>®</sup> and smartphone devices.