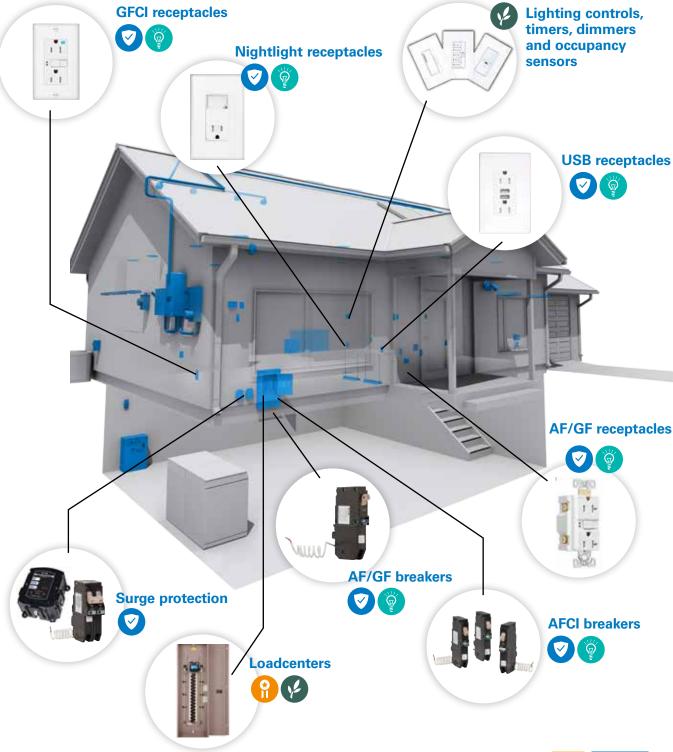

#### **Safety**

Products designed for maximum safety, code-compliant, and features that help ensure a long life of safe operation.

- Arc fault breakers and receptacles help reduce the risk of home fires
- Ground fault self-test breakers and receptacles reduce the risk of shock in wet, and damp locations
- Surge products that protect against the damaging effects of electrical surges

#### **Efficiency**

Reduced installation time and power usage helps control costs. Eaton products are designed to be more efficient to operate and install

- Plug-on, and Quick Connect neutral technology increases productivity by providing you quick and easy installation
- Surge installed loadcenters provide you time savings
- Full line of lighting control products to help reduce the homeowner's energy usage

#### Reliability

Our products not only meet, but exceed the most stringent standards and UL® requirements.

- Galvanized enclosures provide longevity in damp locations
- Copper bussing provides superior conductivity
- Limited lifetime warranties provide the homeowner comfort and peace of mind

- Industry-leading LED diagnostics provide you easy troubleshooting, while eliminating downtime
- Trip-flag indication provides ease of troubleshooting and identification of electrical faults
- Only manufacturer to offer both Arc Fault/ Ground Fault circuit breakers and receptacles