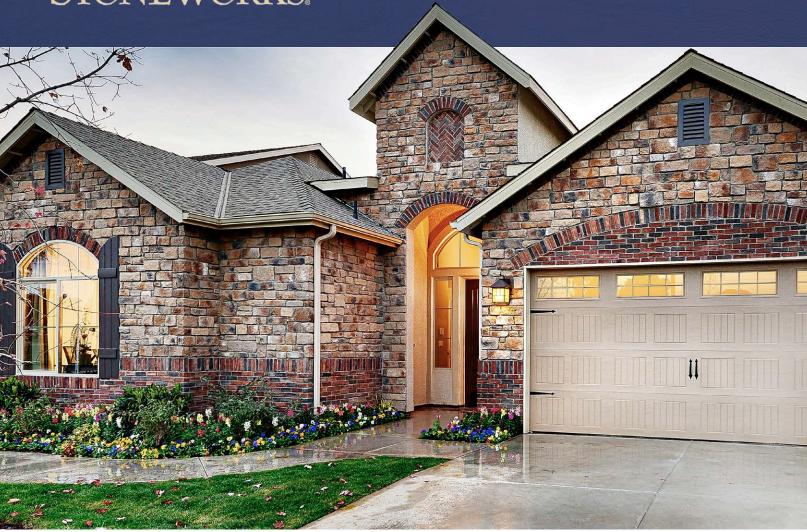

## WE ALSO MANUFACTURE AND INSTALL THIN BRICK.

The large selection of modern or traditional colors and textures allows you to pair with your stone veneer seamlessly.

No costly brick ledge or additional foundation work to add.

No need to call in an additional brick mason.

Easy and ideal to paint.

Experience the same quality and workmanship you've come to appreciate with Environmental StoneWorks.