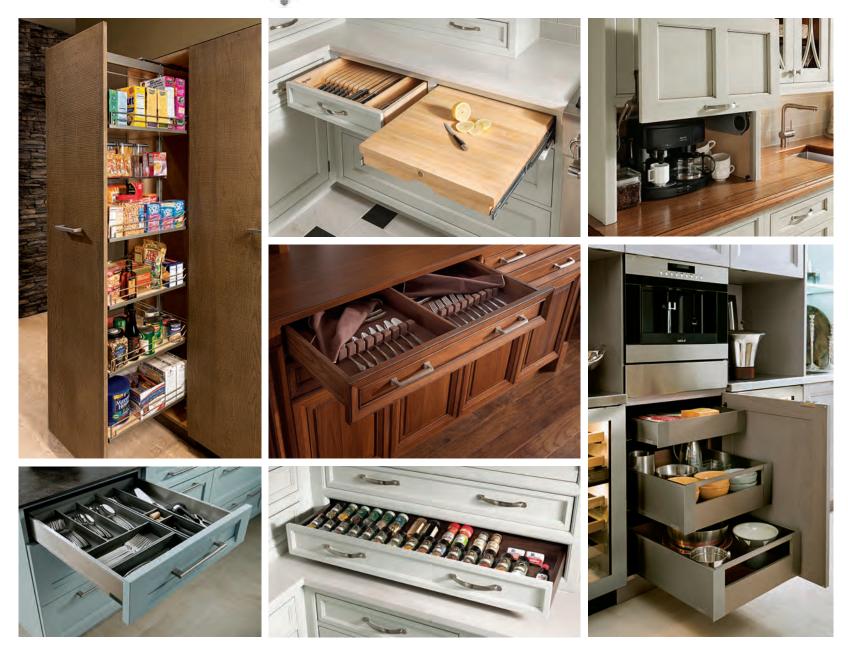

#### Premium storage options

There are many solutions to stay organized with Wood-Mode. Every solution is made to fit your design and space.

### Premium storage and convenience.

For a kitchen, bath or other room that is as functional as it is beautiful, Wood-Mode offers a wide variety of built-in storage and convenience features that unite elegance and efficiency.

For more organization, visit wood-mode.com