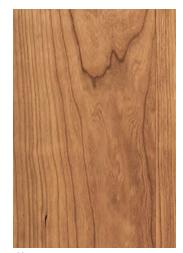

## A collection of fine wood.

Every wood species has attributes and characteristics that make it unique. The natural character in each species contributes to the personality and tone you desire for your home. Often the wood species is a key element to a style, such as quarter sawn oak in a Shaker-inspired design or ribbon mahogany to elicit the warmth and richness of custom-made furniture. Explore our collection and imagine the possibilities.