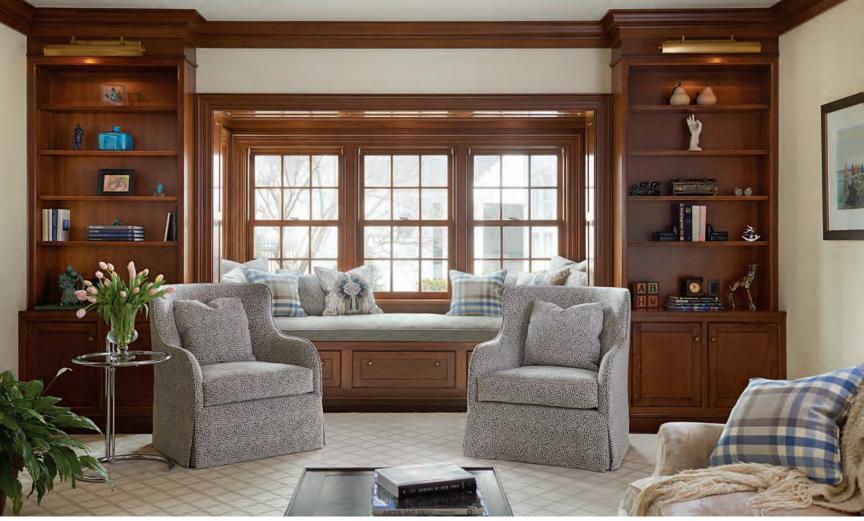

#### Custom-made solutions

Wood-Mode offers custom capabilities to exceed standard items and create more personalized spaces in your home. From paneling and trim to furniture pieces, the essential custom options are available to create something truly unique.

## Custom-made spaces.

The combination of a talented Wood-Mode trained designer and skilled Wood-Mode craftsmen results in the opportunity for you to enjoy one-of-a-kind rooms with everything from paneling and trim to custom furniture pieces. The possibilities are endless.