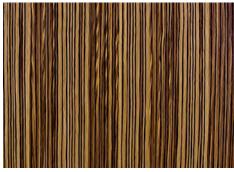

Textured Volcanic Sand

Zebrano

Textured Graphite

Textured Boardwalk

Rattan

Nordic Spruce

Birdseye Maple

Rift Cut Veneer

# The Bold Character of Specialty Veneers.

Specialty veneers add exotic species, bold graining, and contemporary styling to your designer's creative toolbox. Introduce a touch of the unexpected to make your space unforgettable.