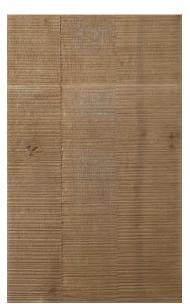

## A collection of fine wood.

Every wood species has attributes and characteristics that make it unique. The natural character in each species contributes to the personality and tone you desire for your home. Often the wood species is a key element to a style, such as quarter sawn oak in a Shaker-inspired design or ribbon mahogany to elicit the warmth and richness of custom-made furniture. Explore our collection and imagine the possibilities.

Yardley Recessed Matte Shale with Graphite glaze on sandblasted rift cut white oak

Murray Hill Recessed Tavern on mahogany

Toulon Raised Matte Winter Sky on walnut