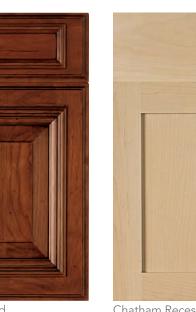

Alexandria Raised Antique Leather, walnut

Alexandria Recessed Vintage Shadow Gray, maple

Devoncourt Raised Matte Napa, walnut

Essex Recessed Carriage House, pine

Georgetown Raised Antique Leather, maple

Georgetown Recessed Auburn, walnut