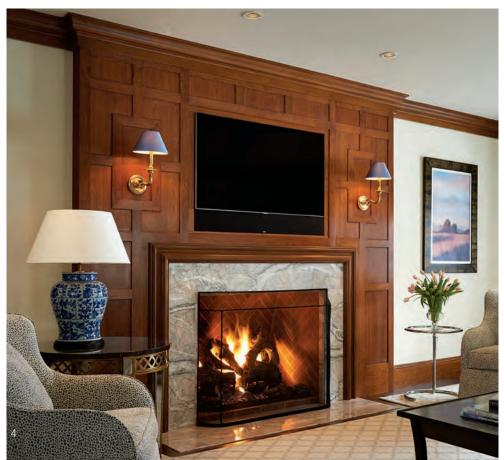

#### Custom-made solutions

Wood-Mode offers custom capabilities to exceed standard items and create more personalized spaces in your home. From paneling and trim to furniture pieces, the essential custom options are available to create something truly unique.

## Custom-made spaces.

The combination of a talented Wood-Mode trained designer and skilled Wood-Mode craftsmen results in the opportunity for you to enjoy one-of-a-kind rooms with everything from paneling and trim to custom furniture pieces. The possibilities are endless.