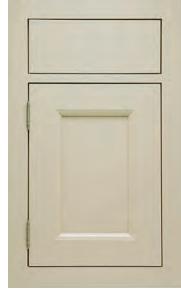

# Many styles to discover.

The following pages feature a selection of our most popular and unique doors. Visit wood-mode.com or your local showroom to discover the wide range of styles and finishes to complement your personality.

Square Edge Embassy Raised Sierra, cherry

Square Edge Valencia Raised Mountain Sunrise, cherry

Toulon Recessed Split Pea, maple

Valencia Recessed Black Forest, cherry

Vanguard Plus Matte Foundry, rough sawn euro oak