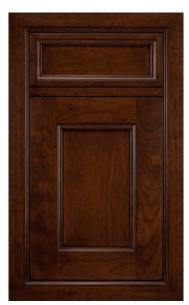

Galleria Raised Edinburgh, cherry

Galleria Recessed Fireside, cherry

Renaissance Raised Vintage Lace, maple

Grand Tour Raised Heirloom Amber, cherry

Kensington Recessed Mountain Sunrise, knotty cherry

Linear Recessed Matte Twilight, maple