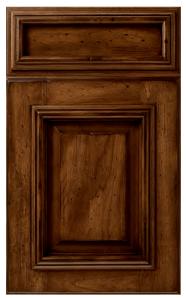

Yardley Recessed Matte Shale with Graphite glaze on sandblasted rift cut white oak

Murray Hill Recessed Tavern on mahogany

Toulon Raised Matte Winter Sky on walnut