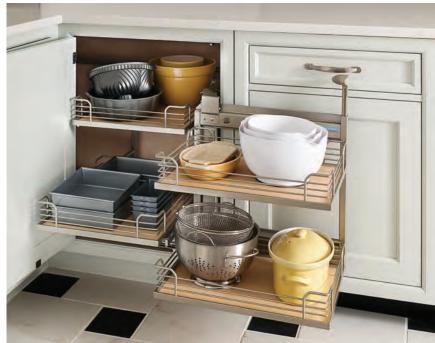

#### Premium storage options

There are many solutions to stay organized with Wood-Mode. Every solution is made to fit your design and space.

### Premium storage and convenience.

For a kitchen, bath or other room that is as functional as it is beautiful, Wood-Mode offers a wide variety of built-in storage and convenience features that unite elegance and efficiency.