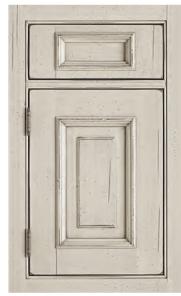

# Many styles to discover.

The following pages feature a selection of our most popular and unique doors. Visit wood-mode.com or your local showroom to discover the wide range of styles and finishes to complement your personality.

Barcelona Raised Heirloom Fireside, cherry

Regent Recessed Country Linen, maple

Chatham Recessed Natural, maple

Tiffany Recessed Matte Storm Cloud, walnut

Yardley Recessed Esquire, cherry

Esperanto Raised Antique Sienna, cherry