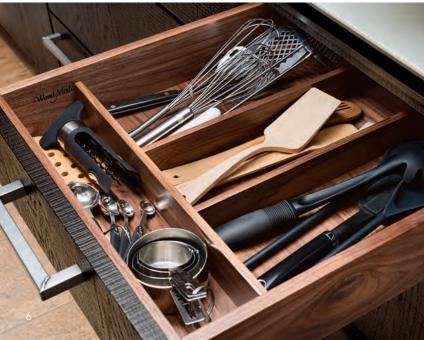

#### Premium storage options

There are many solutions to stay organized with Wood-Mode. Every solution is made to fit your design and space.

### Premium storage and convenience.

For a kitchen, bath or other room that is as functional as it is beautiful, Wood-Mode offers a wide variety of built-in storage and convenience features that unite elegance and efficiency.