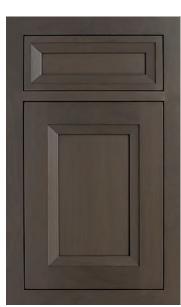

Barcelona Raised Heirloom Fireside, cherry

Regent Recessed Country Linen, maple

Chatham Recessed Natural, maple

Tiffany Recessed Matte Storm Cloud, walnut

Yardley Recessed Esquire, cherry

Esperanto Raised Antique Sienna, cherry