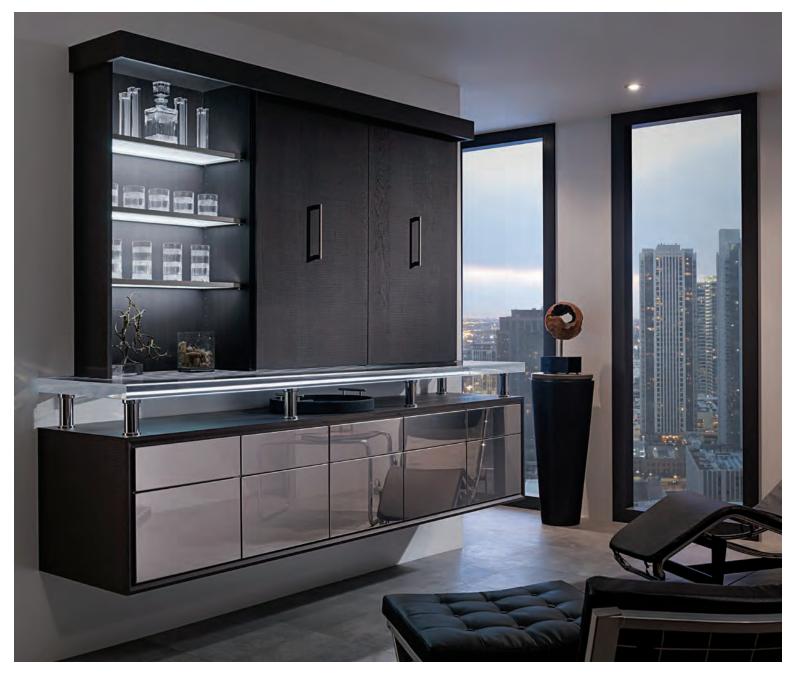

### Premium storage and convenience.

For a kitchen, bath or other room that is as functional as it is beautiful, Wood-Mode offers a wide variety of built-in storage and convenience features that unite elegance and efficiency.