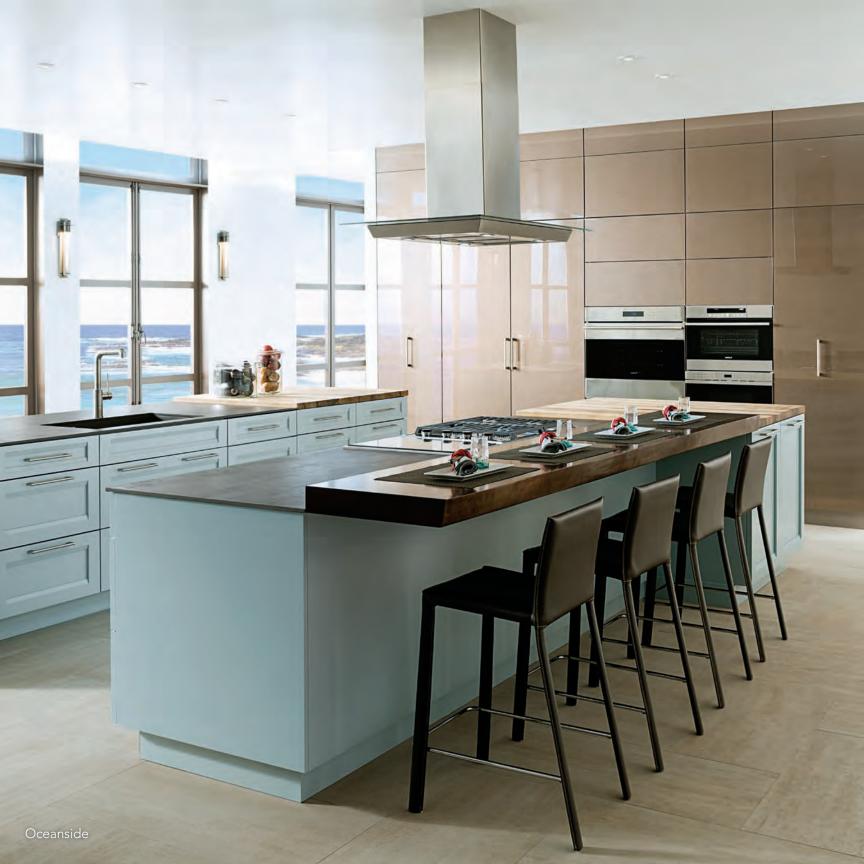

### Premium storage and convenience.

For a kitchen, bath or other room that is as functional as it is beautiful, Wood-Mode offers a wide variety of built-in storage and convenience features that unite elegance and efficiency.